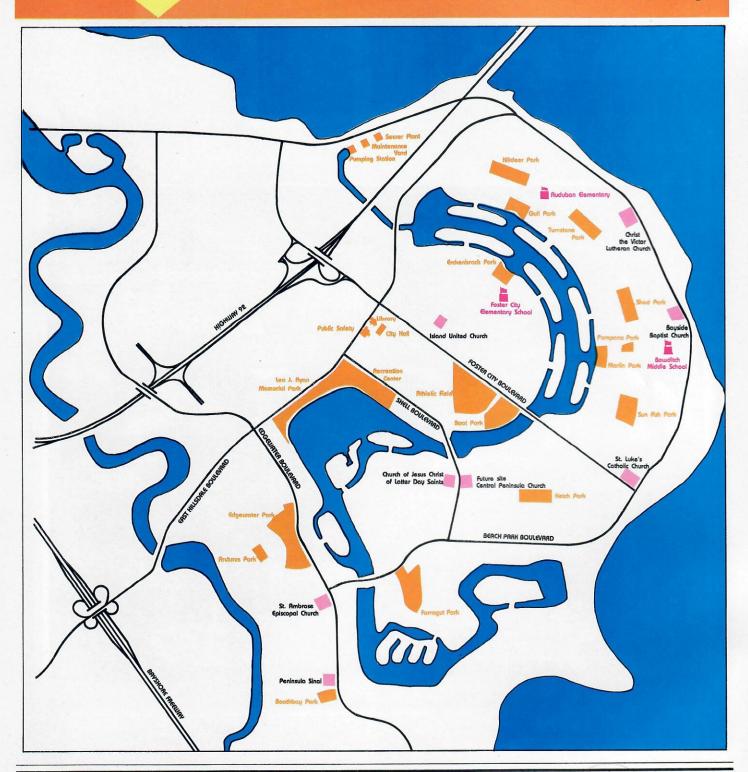

#### Parks:

Within its boundaries are 24 recreational areas; 15 parks; walkways; fishing pier; wildlife refulge; bicycle pedway; and boat park (see page 16).

# Facilities offered in Foster City

Athletic Field

Edgewater Park, Edgewater Blvd. & Regulus St.

Baseball

Edgewater Park, Edgewater Blvd. & Regulus St.

Basketball

Edgewater Park, Edgewater Blvd. & Regulus St.
Ketch Park, near Topsail Court
Shad Park, Shad Court
Sunfish Park, Sunfish Court
Boothbay Park, Edgewater Boulevard &
Boothbay

**Beach Front** 

Erckenbrack Park, Niantic Drive Gull Park, Gull Ave. & Swan St. Marlin Park, Marlin Ave. & Sunfish Court

**Boating** 

Boat Park, Foster City Blvd. off Bounty Dr. Leo J. Ryan Memorial Park, Hillsdale & Shell blvds. Erckenbrack Park, Niantic Dr. Gull Park, Gull Ave. & Swan St.

Marlin Park, Marlin Ave. & Swordfish St.

Fishing

Fishing is available in the lagoons and in the Bay from the Werder Pier.

Picnic Area

Boat Park, Foster City Blvd. off Bounty Dr. Boothbay Park, Edgewater & Boothbay Leo J. Ryan Memorial Park, Hillsdale & Shell blvds.

Playground Equipment

Erckenbrack Park, Niantic Dr. Gull Park, Gull Ave. & Swan St. Boothbay Park, Edgewater & Boothbay Marlin Park, Marlin Ave. & Swordfish St.

**Tennis Courts** 

Boothbay Park, Edgewater & Boothbay Leo J. Ryan Memorial Park, Hillsdale & Shell blvds. Edgewater Park, Edgewater & Regulus St.

Tot Lot

Arcturus Park, Arcturus Circle Boothbay Park, Edgewater & Boothbay Erckenbrack Park, Niantic Dr. Gull Park, Gull Ave. & Swan St. Ketch Park, near Topsail Court Killdeer Park, Killdeer Court Marlin Park, Marlin Ave. & Sunfish St. Shad Park, Shad Court Sunfish Park, Sunfish Court Turnstone Park, Turnstone Court

# Recreation

No matter what your particular interests, Foster City is sure to have something to offer in the way of leisure time activities. The most obvious facet, of course, is our park system consisting of 24 recreational areas including 15 parks, walkways, fishing pier, wildlife refuge, bicycle pedway and boat park. You may choose to enjoy one of the on-the-water parks which offer boating facilities and the like, or you may want to take advantage of the neighborhood park nearby which makes use of open space as a play area for the youngsters. In any case, the parks have been constructed to be enjoyed by all.