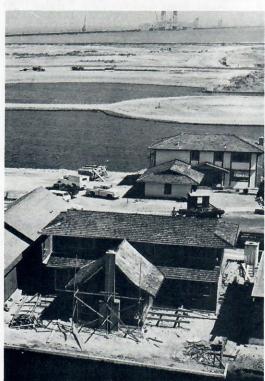

# A Glance at the Past

Foster City - Isle of Blue Lagoons - was conceived by T. Jack Foster in the early 1960's as a fresh approach to the problems caused by the urban sprawl of the Post World War II era. Foster's response to unplanned urban sprawl was to attempt the remaking of a four square mile grassy meadow and salt pond known as Brewer Island into a community as perfect and complete as he could make it.

A massive construction operation was necessary to convert the land to a new city. Eighteen million cubic yards of fill were needed to provide gradient for the storm water run-off and cover for the utility lines as well as support for the buildings. Two hundred and thirty acres of lagoon were to be created to collect the storm water and hold it for pumping into the Bay.

The first major part of Foster's plan, the development of the single-family homes, was begun in 1963, with average prices just under \$30,000. Although the new houses were built a neighborhood at a time, Foster was careful to integrate builders throughout each neighbor-