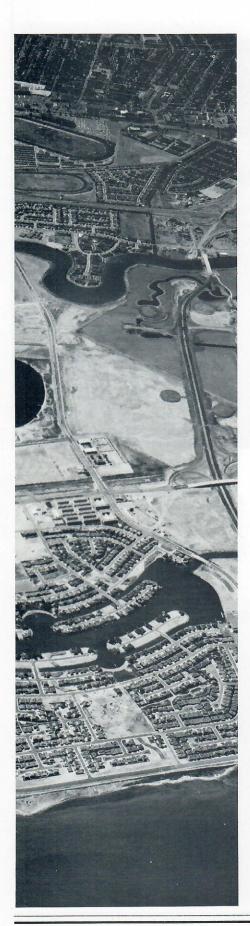

# A Glance at the Past

Foster City - Isle of Blue Lagoons - was conceived by T. Jack Foster in the early 1960's as a fresh approach to the problems caused by the urban sprawl of the Post World War II era. Foster's response to unplanned urban sprawl was to attempt the remaking of a four square mile grassy meadow and salt pond known as Brewer Island into a community as perfect and complete as he could make it.

A massive construction operation was necessary to convert the land to a new city. Eighteen million cubic yards of fill were needed to provide gradient for the storm water run-off and cover for the utility lines as well as support for the buildings. Two hundred and thirty acres of lagoon were to be created to collect the storm water and hold it for pumping into the Bay.

Foster proposed a new approach to new town planning that is as valid today as it was then. The concept envisioned a balanced total community designed to function physically, economically and socially to meet the needs of the residents. To give his utopic town the greatest possible chance for success, Foster brought into the design team the best nationally known talent available.

A model of their efforts sits today in the lobby of the Foster Building. The basic building blocks of the Foster City plan are the 4,000 - person residential neighborhoods, each similar, but each unique. Nine distinct neighborhoods make up the city's projected residential population. In the original concept, each of the neighborhoods contained a park system, an elementary school, and a small neighborhood shopping center to provide convenience. Family characteristics, tastes, and capabilities have changed throughout the years, and the plan has changed in response to these modified needs.

The first major part of Foster's plan, the development of the single-family homes, was begun in 1963, with average prices just under \$30,000. Although the new houses were built a neighborhood at a time, Foster was careful to integrate builders throughout each neighbor-

hood to add variety.

The neighborhood park system was laid out so that children could get to school and recreational facilities on a pathway system which crossed a minimum number of streets. The bridges over the lagoons, schools, and public buildings were all designed to complement and add to the flavor of this new, people-oriented community.

T. Jack Foster died in 1968. His sons continued the development as before with large sales of land to other builders and developers. Finally, in 1970, they sold the remaining vacant land both developed and undeveloped to Centex West, Incorporated, a subsidiary of Centex Corporation of Dallas, which is continuing the development.

By 1971 there were more than 10,000 residents, and they voted to incorporate as a city. Since then, public facilities, commercial development, and numerous new homes have continued to be built. The city's population is estimated at 24,600 as of January 1, 1979.