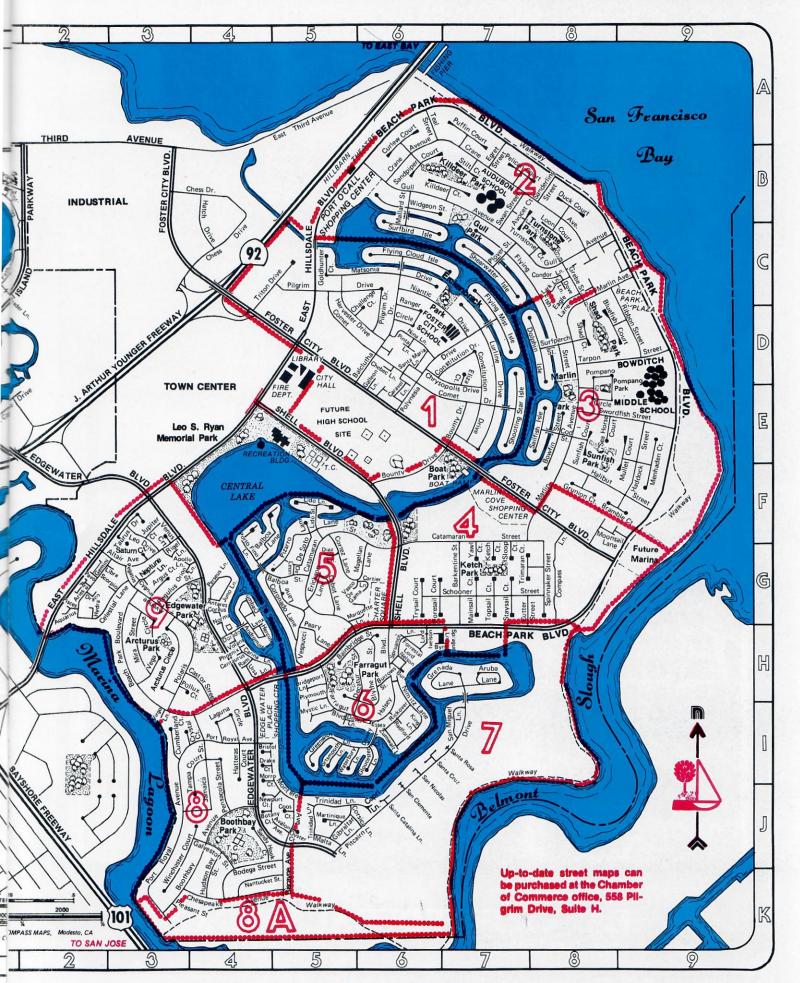

#### Street Index Altair Avenue . . . . . . . G-3 Cumberland Court . . . . . I-3 Radford Lane.....I-6 Curlew Court..... A-B-6 Andromeda Lane ..... H-4 Lark Lane ..... C-8 Ram Lane . . . . . . . . . H-4 Antares Lane . . . . . . . G-4 Cutter Street ..... G-7 Leo Drive ..... F-G-3 Ranger Circle ..... D-6 Apollo Lane ..... G-3 Cygnus Lane ..... G-3 Libra Lane ..... G-3 Regulus Street ..... G-3 Aquarius Lane..... G-2 Ribbon Street ..... D-9 Lido Lane ..... F-5 Decatur Street . . . . . . H-6 Ara Lane . . . . . . . . . . . . G-2 Lido Street ..... F-5 Rickover Lane ..... I-6 DeLeon Lane . . . . . . D-5 DeSoto Lane ..... F-G-5 Loon Court..... C-8 Arcturus Circle ..... H-3 Rigel Lane ..... G-3 Argus Court . . . . . . G-3 Dewey Drive ...... I-6 Lord Ivelson Lane ..... H-6 Sailfish Isle..... E-8 Aries Lane ..... G-2 Diaz Lane ..... D-5 Lord Nelson Lane ..... H-6 San Clemente Lane....J-6 Aruba Lane ..... H-7 Lurline Drive ..... D-E-7 Dolphin Isle ..... D-8 Sanderling Street ..... B-8 Avalon Avenue ......J-5 Sandpiper Court..... B-6 Dorado Lane ..... H-4 Lynx Lane ..... H-4 Sandy Hook Court.....J-4 Avocet Court ..... B-7 Dove Lane ..... C-8 Magellan Lane...... G-6 Bainbridge Street .... H-5-6 Dover Lane......I-5 Mainsail Court..... G-7 San Miguel Lane ..... I-7 Balboa Lane..... F-G-4-5 Draco Lane ...... G-2 Mallard Street ..... B-6 San Nicolas Lane..... I-6 Balboa Street . . . . . . . G-5 Malta Lane .....J-5 Santa Catalina Lane .... J-6 Balclutha Drive . . . . . C-D-6 Marquette Lane..... Duck Court ..... B-8 Santa Cruz Lane ...... I-6 Barkentine Street ..... G-7 Eagle Lane ..... C-8 Marlin Avenue . . . . C-9-F-8 Santa Maria Lane..... D-6 Beach Park Blvd .. A-6,H-4 Edgewater Blvd.....F-2-J-5 Martinique Lane ......J-5 Santa Rosa Lane ...... I-7 Saturn Court ..... G-3 Biscayne Ave. ..... J-K-5 Matsonia Drive ..... C-5-6 Egret Street ..... B-7 Menhaden Court .... E-F-9 Bluefish Court ..... D-8-9 Eliza Court . . . . . . D-7 Schooner Street ..... G-7 Blythe Street ..... H-6 Erickson Lane ..... G-5 Mira Street ..... H-3 Scorpio Lane . . . . . . . G-3 Monterey Avenue . . . . I-J-5 Bodega Street ..... K-4 Sea Horse Court ..... E-8 Essex Lane......I-6 Boothbay Ave .....J-4-K-3 Farragut Blvd........... H-5 Moonsail Lane..... F-8 Shad Court..... D-8 Botany Court . . . . . . . . . . J-4 Morro Court......I-4 Shearwater Isle . . . . . C-7 Flying Cloud Isle ..... C-6 Shell Blvd . . . . . E-4-G-6 Bounty Drive .....F-6-E-7 Flying Fish St ..... C-7-D-8 Mullet Court..... E-9 Bowfin Street . . . . . . E-8 Flying Mist Isle . . . . . D-7 Mystic Lane ..... I-5 Shooting Star Isle ..... E-7 Bramble Court .....F-9 Foresail Court ..... G-6 Nantucket Street.... K-4-5 Sloop Court . . . . . . G-7 Bridgeport Lane ..... H-5 Forrestal Lane ..... H-6 Neptune Lane ..... G-3 Spinnaker Street ..... G-8 Sprague Lane ..... H-7 Bristol Court ..... I-4 Foster City Blvd ... B-3-G-8 Newport Court .....J-4 Niantic Drive ..... C-6-D-7 Burke Lane..... H-6 Galleon Lane ..... D-E-6 Spruance Lane ...... H-6 Burrows Street ..... H-6 Galveston Street . . . . . . J-4 Nimitz Lane ..... H-I-6 Staysail Court ..... G-7 Byrd Lane..... H-7 Nina Lane..... D-6 Stilt Court..... Gemini Lane ..... G-2 Cabot Lane ..... G-5 Gibraltar Lane . . . . . . . . J-5 Norma Lane . . . . . . . G-4 Sunfish Court ..... E-8 Canis Lane . . . . . . . . . G-4 Orion Lane ..... G-4 Surfbird Isle . . . . . . C-6 Gloucester Lane . . . . . . I-6 Capri Lane ......J-6 Goldhunter Court . . . . C-5 Oyster Court .....J-5 Surfperch Street ..... D-8 Caravel Lane ..... E-6 Grebe Street ..... C-8 Pavo Lane ..... G-2 Swan Street ..... B-7 Peary Lane . . . . . . H-5 Swordfish Street . . . . E-8-9 Carina Lane ..... H-4 Greenwich Lane ...... 1-5 Cartier Lane . . . . . . . G-6 Pegasus Lane ..... G-3 Tampa Court ..... I-J-4 Grenada Lane ..... H-6-7 Pelican Court ..... B-7 Tarpon Street ..... D-8 Castor Street ..... H-4 Grunion Court..... F-8 Catamaran St ....F-5-8,G-5 Gull Avenue . . . . . B-6-C-8 Pensacola Street..... I-J-4 Taurus Drive .....F-3 Celestial Lane ..... G-2-3 Perseus Lane . . . . . . . G-4 Teal Street ..... A-6 Haddock Street ..... E-F-9 Phoenix Lane ...... H-4 Third Ave., East .... A-1-6 Centaurus Lane ..... H-4 Halibut Street ......F-8-9 Pilgrim Dr . . . . . C-5-6, D-6 Topsail Court ..... G-7 Challenge Court . . . . . D-6 Halsey Blvd ........... H-I-6 Pinta Lane ..... D-6 Trimaran Court ..... G-7 Chebec Lane ..... D-6 Harvester Dr ..... B-5-D-6 Chesapeake Avenue ... K-4 Hatch Drive ..... B-C-4 Pisces Lane ..... G-2 Trinidad Lane .....J-5 Triton Drive ..... C-4-5 Pitcairn Drive..... I-7-J-5 Chess Drive ..... B-C-4 Hatteras Court ...... I-4 Pizarro Lane ..... F-G-5 Trysail Court ..... G-6 Chrysopolis Dr .... D-6-E-7 Hercules Lane . . . . . . H-4 Hillsdale Boulevard, East Turnstone Court..... C-8 Cod Street ..... E-8 Pleasant St ..... K-3 ..... H-1-B-6 Plover Street ..... C-7 Ursa Lane..... H-4 Columba Lane..... G-4 Comet Drive..... C-5-E-7 Hudson Bay Street .... K-4 Plymouth Lane ..... H-5 Vasco De Gama Ln.... G-6 Hydra Lane ..... G-2 Compass Lane ...... G-8 Polaris Avenue ..... G-H-3 Vega Circle ..... H-3 Pollux Court ..... H-3 Venus Court.....F-3 Condor Lane ..... C-8 J. Arthur Younger Freeway Constitution Dr . . . . . D-E-7 Polynesia Dr .... D-E-6,D-7 Vespucci Lane......G-H-5 ..... E-1-A-5 Pompano Circle ..... D-E-8 Jamaica Street ..... I-J-4 Coos Court .....J-5 Virgo Lane ..... I-3 Coronado Lane...... G-5 Juno Lane ..... G-4 Porto Fino Lane ..... G-4 Volans Lane . . . . . H-4 Corsica Lane ..... J-5-6 Jupiter Court . . . . . . . . . F-3 Port Royal Avenue Waterbury Lane ...... I-5 Widgeon Street ..... B-6 ..... I-3-4-J-K-3 Cortez Lane ..... G-5 Ketch Court ..... G-7 Portsmouth Lane ...... I-5 Winchester Ct .....J-4-K-3 Corvus Lane ..... G-4 Killdeer Court ..... B-7 Puffin Court ..... A-7 Yawl Court ..... G-7 Crane Ave ..... A-B-6,C-8 King Lane . . . . . . . . . . . . I-6 Zumwalt Lane ..... I-6 Crystal Court . . . . . . . 1-4 **Points of Interest** Fire Dept ..... D-5 Library ..... D-5 Arcturus Park . . . . H-3 Park . . . . . . . E-F-4-5 Foster City School D-7 Marlin Park ..... E-8 Audubon School . B-7 City Hall ..... D-5 O KILOMETEH Gull Park ..... B-7 Pompano Park ... E-8 Boat Park..... E-F-7 Edgewater Park G-H-4 Shad Park ..... D-8 Ketch Park..... G-7 Erckenbrack Park C-7 Bowditch Middle MILES Sunfish Park .... E-8 Killdeer Park ... B-6-7 School........ D-E-9 Farragut Park .... H-5 Copyright 1979 by C Turnstone Park .. C-8 Leo S. Ryan Memorial