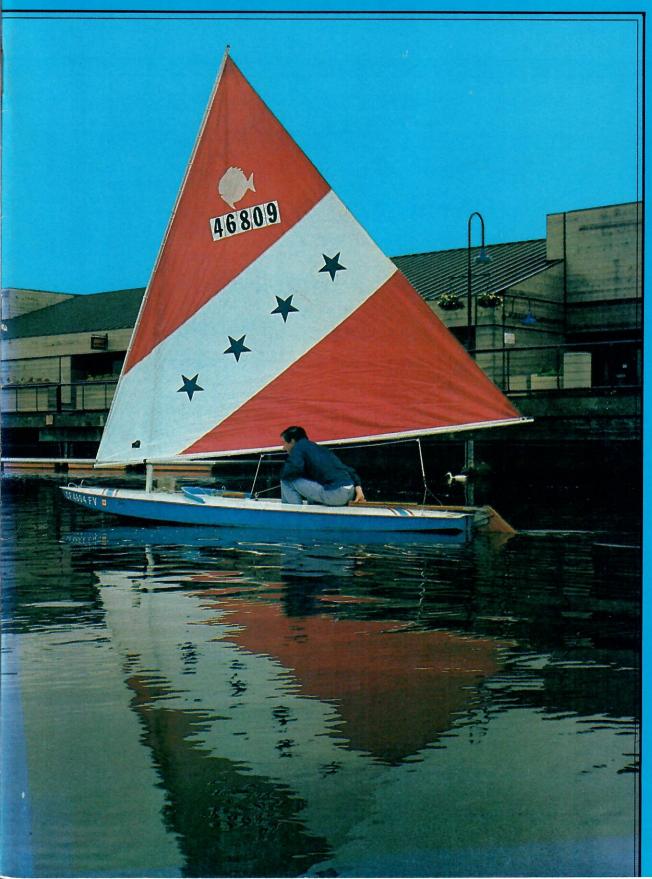

#### About the Cover

Sailing into Edge Water Place Shopping Center by boat is James Moore, Captain of Sunfish Fleet, Island Sailing Club of Foster City, and by windsail is Glenn Morishita of Bay Windsurfing. Photography by Rick English. Special assistance by Dave Harvey.