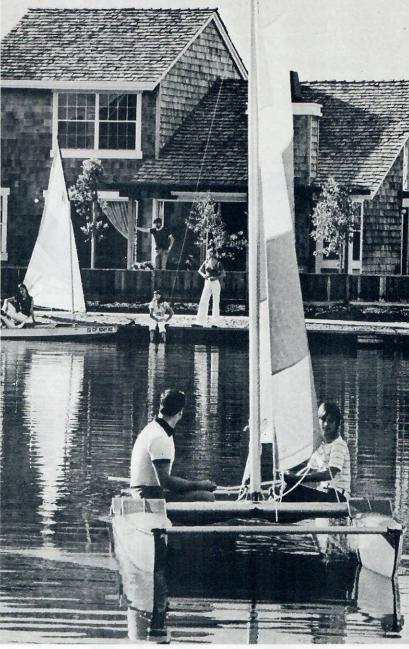

#### About the Cover

Sailing into Edge Water Place Shopping Center by boat is James Moore, Captain of Sunfish Fleet, Island Sailing Club of Foster City, and by windsail is Glenn Morishita of Bay Windsurfing. Photography by Rick English. Special assistance by Dave Harvey.

Sailing is one of the main pastimes of local residents and the 13 miles of blue lagoons serve nicely as one of the most pleasant places on the Peninsula to enjoy this sport. Also planned is a marina consisting of approximately 300 berths for larger pleasure craft with access to San Francisco