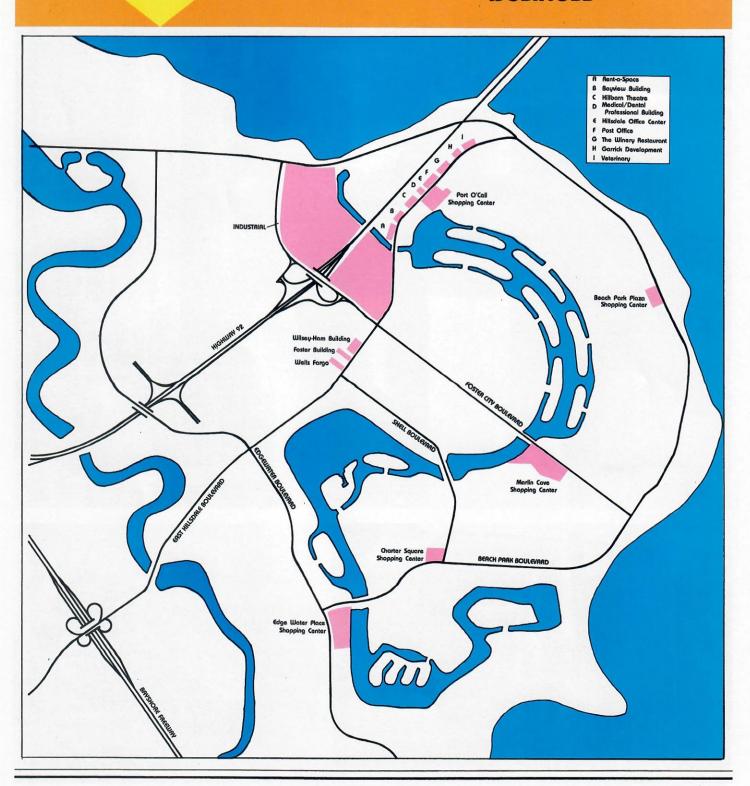

#### Retail:

Foster City enjoys the advantage of having five neighborhood shopping centers throughout the city. They are: Port O'Call Shopping Center, a four-acre complex, East Hillsdale Boulevard and Gull Avenue; Marlin Cove Center, covers 11 acres, Foster City Boulevard and Marlin Avenue; Beach Park Plaza, comprises three acres, Beach Park Boulevard at Marlin Avenue; Charter Square at the intersection of Beach Park and Shell Boulevard is on a six-acre parcel of land; and, Edge Water Place involves nine acres on the corner of Beach Park and Edgewater Boulevards (see page 29).

#### Retail

Foster City now has five neighborhood shopping centers to serve our residents. They are spread throughout the city for convenience and often are within walking distance.

The Port O'Call Shopping Center on Hillsdale Boulevard, the first in Foster City, is a four-acre complex providing parking for 200 cars and featuring the Safeway Store and Lock Drug Store. There are also eight other tenants. The agent for this center is T. Jack Foster & Sons, 1015 East Hillsdale Boulevard, Foster City—349-1244.

The Marlin Cove Center on Foster City Boulevard covers 11 acres with parking for 600 cars. Key tenants are Thrifty Drug, Lucky Stores, the Bank of America, and California Federal Savings and Loan Association. The Center consists of nearly 20,000 square feet with substantial space available for professional tenants. For information about space, communicate with Fox & Carskadon Financial Corporation, 3000 Sand Hill Road, Menlo Park—342-6333.

The Beach Park Plaza Center on Beach Park Boulevard at Marlin comprises three acres with parking for 144 cars and features numerous fine retail establishments. The agent is Beach Park Plaza Associates, 586 North 1st Street, San Jose 95112—286-6660.

Charter Square is located at the intersection of Beach Park and Shell Boulevard on a six acre parcel of land. Designed to be enjoyed casually by shoppers and strollers, the village shopping square with 58,400 square feet of rentable space is extensively land-scaped. Interior plazas include colorful kiosks, a sculptured timber fountain, a tot lot, trees and flowers. Parking is available for 310 cars. Charter Square's tenants provide a range of products and services. Charter House Square is a joint venture of Charter House Development Company and Mackenzie Hill Inc. General contractor and tenant improvements: Chrisman - Taylor, Inc., Palo Alto. Leasing information: Arthur Rubloff & Company (415) 788-3660.

Edge Water Place is located at the intersection of Beach Park Boulevard and Edgewater on a nine-acre parcel of land. This center has 115,000 square feet of rentable space with open access to waterfront space. The Center has docking facilities for sailboats and a boardwalk which features shops built over the water. Among the major tenants are Alpha Beta, Glendale Federal Savings and Loan plus many other tenants offering a variety of services. For leasing information contact Connolly Development, Inc. (415) 444-8858.