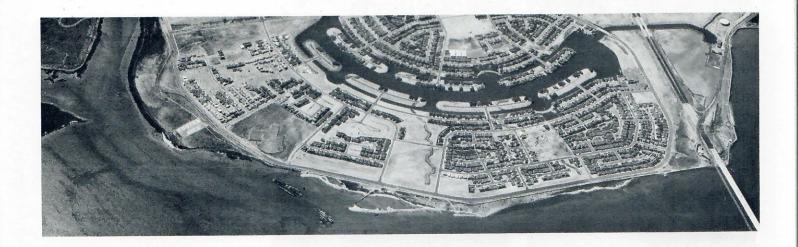

# A Glance at the Past

Foster City - Isle of Blue Lagoons - was conceived by T. Jack Foster in the early 1960's as a fresh approach to the problems caused by the urban sprawl of the Post World War II era. Foster's response to unplanned urban sprawl was to attempt the remaking of a four square mile grassy meadow and salt pond known as Brewer Island into a community as perfect and complete as he could make it.

A massive construction operation was necessary to convert the land to a new city. Eighteen million cubic yards of fill were needed to provide gradient for the storm water run-off and cover for the utility lines as well as support for the buildings. Two hundred and thirty acres of lagoon were to be created to collect the storm water and hold it for pumping into the Bay.

Foster proposed a new approach to new town planning that is as valid today as it was then. The concept envisioned a balanced total community designed to function physically, economically and socially to meet the needs of the residents. To give his utopic town the greatest possible chance for success, Foster brought into the design team the best nationally known talent available.

A model of their efforts sits today in the lobby of the Foster Building. The basic building blocks of the Foster City plan are the 4,000 - person residential neighborhoods, each similar, but each unique. Nine distinct neighborhoods make up the city's projected residential population. In the original concept, each of the neighborhoods contained a park system, an elementary school, and a small neighborhood shopping center to provide convenience. Family characteristics, tastes, and capabilities have changed throughout the years, and the plan has changed in response to these modified needs.

The first major part of Foster's plan, the development of the single-family homes, was begun in 1963, with average prices just under \$30,000. Although the new houses were built a neighborhood at a time, Foster was careful to integrate builders throughout each neighbor-

hood to add variety.

The neighborhood park system was laid out so that children could get to school and recreational facilities on a pathway system which crossed a minimum number of streets. The bridges over the lagoons, schools, and public buildings were all designed to complement and add to the flavor of this new, people-oriented community.

T. Jack Foster died in 1968. His sons continued the development as before with large sales of land to other builders and developers. Finally, in 1970, they sold the remaining vacant land both developed and undeveloped to Centex West, Incorporated, a subsidiary of Centex Corporation of Dallas, which is continuing the development.

By 1971 there were more than 10,000 residents, and they voted to incorporate as a city. Since then, public facilities, commercial development, and numerous new homes have continued to be built. The city's population is estimated at 24,600 as of January 1, 1979.