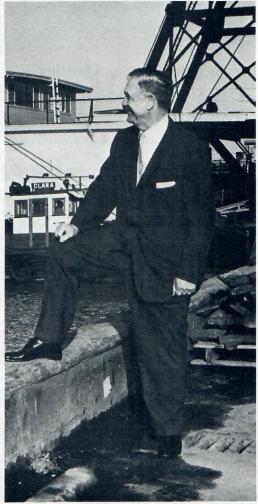

# A Glance at the Past

Foster City - Isle of Blue Lagoons - was conceived by T. Jack Foster in the early 1960's as a fresh approach to the problems caused by the urban sprawl of the Post World War II era. Foster's response to unplanned urban sprawl was to attempt the remaking of a four square mile grassy meadow and salt pond known as Brewer Island into a community as perfect and complete as he could make it.

T. Jack Foster died in 1968. His sons continued the development as before with large sales of land to other builders and developers. Finally, in 1970, they sold the remaining vacant land both developed and undeveloped to Centex West, Incorporated, a subsidiary of Centex Corporation of Dallas, which is continuing the development.

T. Jack Foster views his dream coming true.