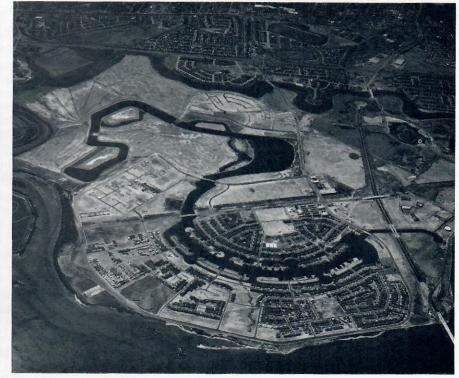

#### Location:

With 223 acres of waterways, 13 miles of shoreline and 12 residential islands, Foster City is located midway between San Francisco and San Jose. It is ten minutes from San Francisco Airport, adjacent to the entrance of the San Mateo Bridge serving the East Bay.

# A Glance at the Past

Foster City - Isle of Blue Lagoons - was conceived by T. Jack Foster in the early 1960's as a fresh approach to the problems caused by the urban sprawl of the Post World War II era. Foster's response to unplanned urban sprawl was to attempt the remaking of a four square mile grassy meadow and salt pond known as Brewer Island into a community as perfect and complete as he could make it.

A massive construction operation was necessary to convert the land to a new city. Eighteen million cubic yards of fill were needed to provide gradient for the storm water run-off and cover for the utility lines as well as support for the buildings. Two hundred and thirty acres of lagoon were to be created to collect the storm water and hold it for pumping into the Bay.

A model of their efforts sits today in the lobby of the Foster Building. The basic building blocks of the Foster City plan are the 4,000 - person residential neighborhoods, each similar, but each unique. Nine distinct neighborhoods make up the city's projected residential population. In the original concept, each of the neighborhoods contained a park system, an elementary school, and a small neighborhood shopping center to provide convenience. Family characteristics, tastes, and capabilities have changed throughout the years, and the plan has changed in response to these modified needs.