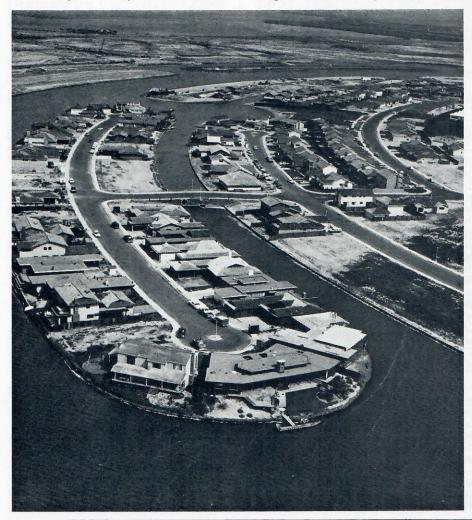

Sailing is one of the main pastimes of local residents and the 13 miles of blue lagoons serve nicely as one of the most pleasant places on the Peninsula to enjoy this sport. Also planned is a marina consisting of approximately 300 berths for larger pleasure craft with access to San Francisco

# A Glance at the Past

Foster City - Isle of Blue Lagoons - was conceived by T. Jack Foster in the early 1960's as a fresh approach to the problems caused by the urban sprawl of the Post World War II era. Foster's response to unplanned urban sprawl was to attempt the remaking of a four square mile grassy meadow and salt pond known as Brewer Island into a community as perfect and complete as he could make it.

A massive construction operation was necessary to convert the land to a new city. Eighteen million cubic yards of fill were needed to provide gradient for the storm water run-off and cover for the utility lines as well as support for the buildings. Two hundred and thirty acres of lagoon were to be created to collect the storm water and hold it for pumping into the Bay.